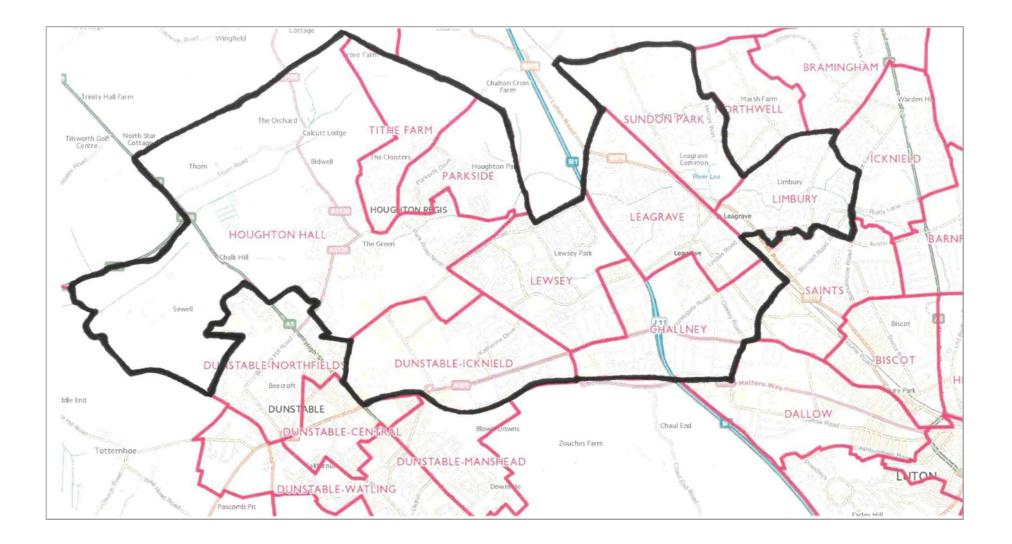

#### Central Bedfordshire catchment

Dunstable Icknield, Houghton, Parkside and Tithe Farm (see street names on pages 12, 13, 14, 15 and 16)