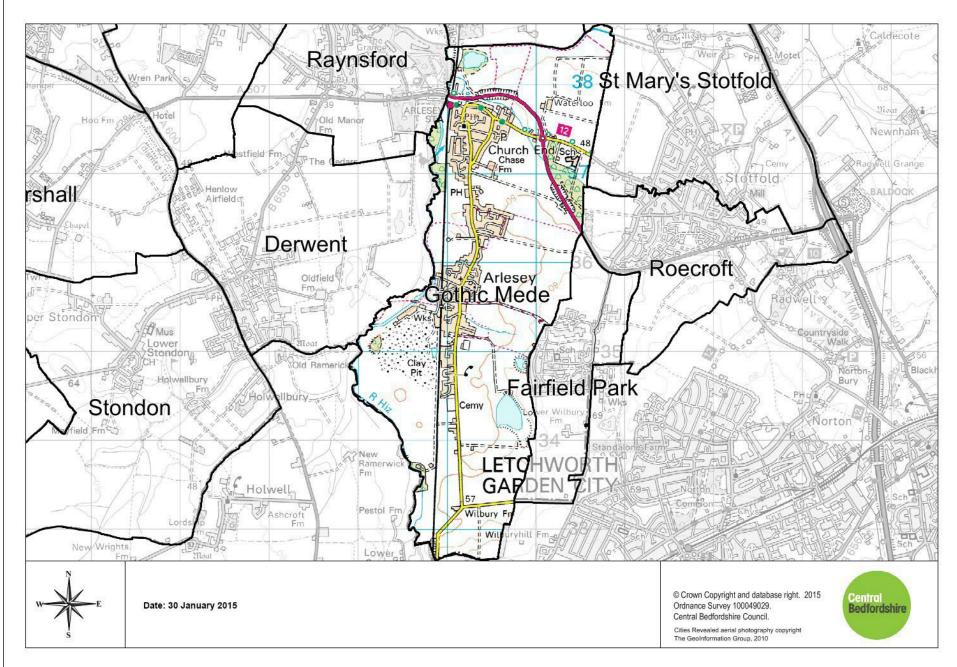

## **Gothic Mede Academy**

Arlesey

### Etonbury Academy & Pix Brook Academy2

Arlesey Astwick Fairfield Stotfold

<sup>&</sup>lt;sup>2</sup> Please note that during the initial opening phase of Pix Brook Academy, the catchment area will be the same as Etonbury Academy