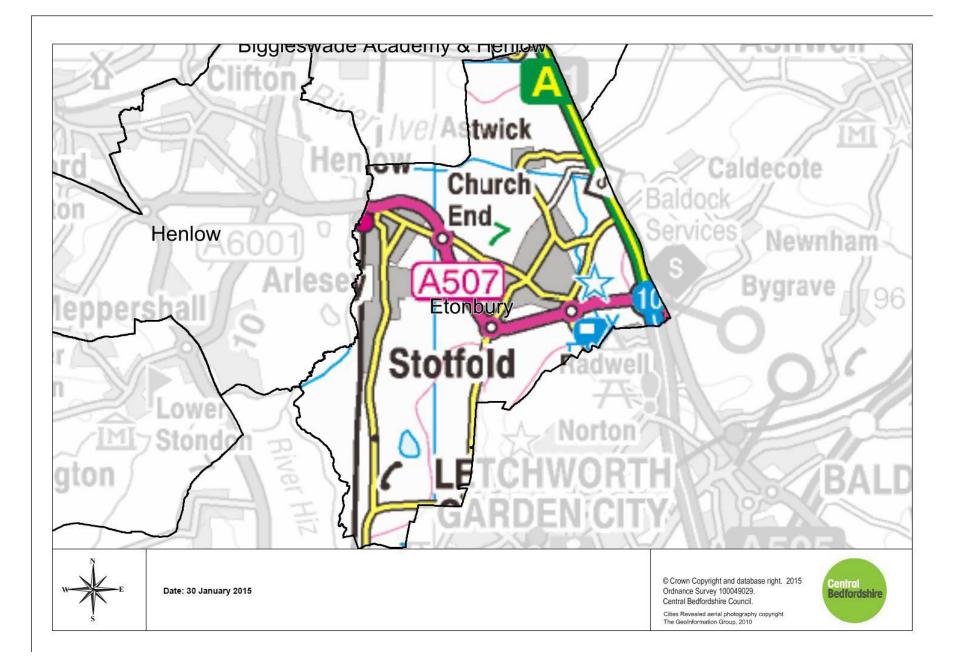

### Etonbury Academy & Pix Brook Academy2

Arlesey Astwick Fairfield Stotfold

<sup>&</sup>lt;sup>2</sup> Please note that during the initial opening phase of Pix Brook Academy, the catchment area will be the same as Etonbury Academy