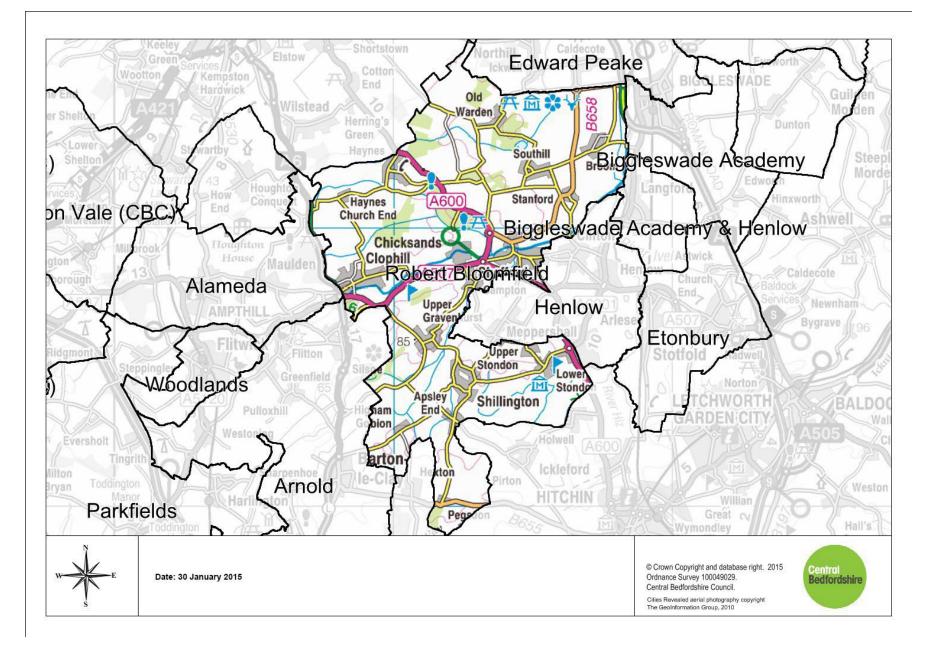

### **Robert Bloomfield Academy**

Broom Campton Chicksands Clophill \* except the following properties on Bedford Road; Clayhill cottages, County Garage, Firs Farm and Forest Lodge at Maulden Woods Deadman's Cross Gravenhurst Haynes \* except Limbersey Lane, Wilstead Hill and West End (although Oxleys Cottages, Oxley Farm House and flat at Four Winds Garage is) Higham Gobion Ireland Oak Farm and Sweet Briars Cottage on Bedford Road in Northill Old Warden \* except Wood Farm (The Village) Pegsdon Shefford Shillington East Half House and Whitehall (Wrest Park) in Silsoe Southill Stanford Stondon

#### Samuel Whitbread Academy

Arlesey Astwick \* except Water Tower (Toplers Hill) Broom Campton Chicksands Clifton Deadman's Cross Haynes \* except Limbersey Lane, Wilstead Hill and West End (although Oxleys Cottages, Oxley Farm House and flat at Four Winds Garage is) Henlow Higham Gobion \* except Westh Ireland Langford (dual catchment with Stratton Upper) Meppershall Oak Farm and Sweet Briars Cottage on Bedford Road in Northill Old Warden \* except Wood Farm (The Village) Pegsdon Shefford Shillington Southill Stanford Stondon Stotfold