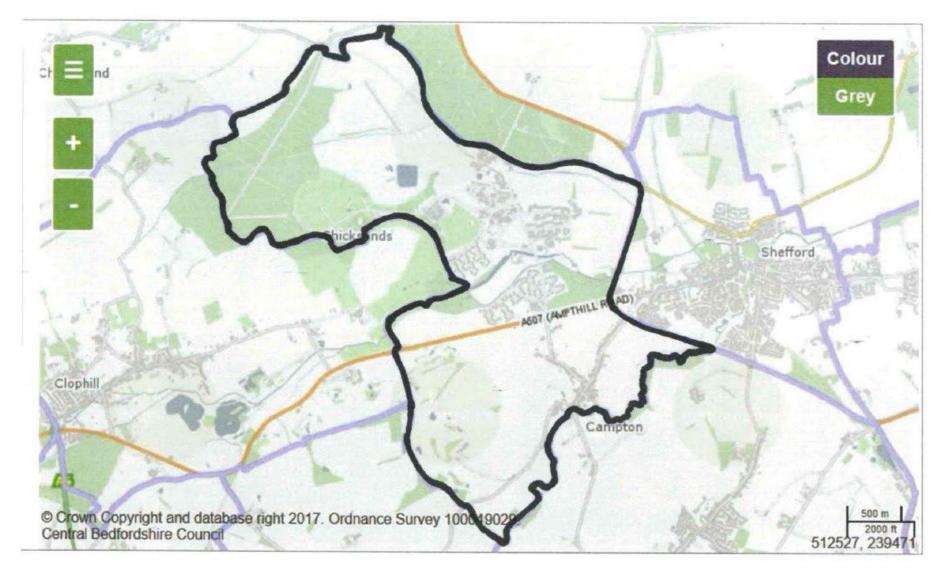

## Campton

| Ampthill Road     | Shefford   | Mill Lane         | Campton    |
|-------------------|------------|-------------------|------------|
| Ampthill Road     | Campton    | Monks Walk        | Chicksands |
| Beaumanor Place   | Chicksands | Nelson Road       | Chicksands |
| Brookside         | Campton    | Nimrod Drive      | Chicksands |
| Chicksands Avenue | Chicksands | Osborne Avenue    | Chicksands |
| Churchill Drive   | Chicksands | Orchard Drive     | Chicksands |
| Eisenhower Place  | Campton    | Priory Road       | Campton    |
| Elm Close         | Campton    | Repton Road       | Chicksands |
| Gravenhurst Road  | Campton    | Rectory Road      | Campton    |
| Grange Gardens    | Campton    | Rosata Lane       | Chicksands |
| Greenway          | Campton    | Sandy Lane        | Chicksands |
| Hoover Place      | Campton    | Taft Place        | Chicksands |
| J F Kennedy Drive | Chicksands | The Glebe         | Campton    |
| Jackson Place     | Campton    | Truman Place      | Chicksands |
| Leydene Place     | Chicksands | Trenchard Avenue  | Chicksands |
| Luffenham Place   | Chicksands | Washington Avenue | Campton    |
| Long Walk         | Chicksands | Wellington Drive  | Chicksands |
| Maresfield Avenue | Campton    | Wyton Court       | Chicksands |
| Mercury Place     | Chicksands | Woburn Lane       | Chicksands |
| Medmenham Avenue  | Chicksands |                   |            |