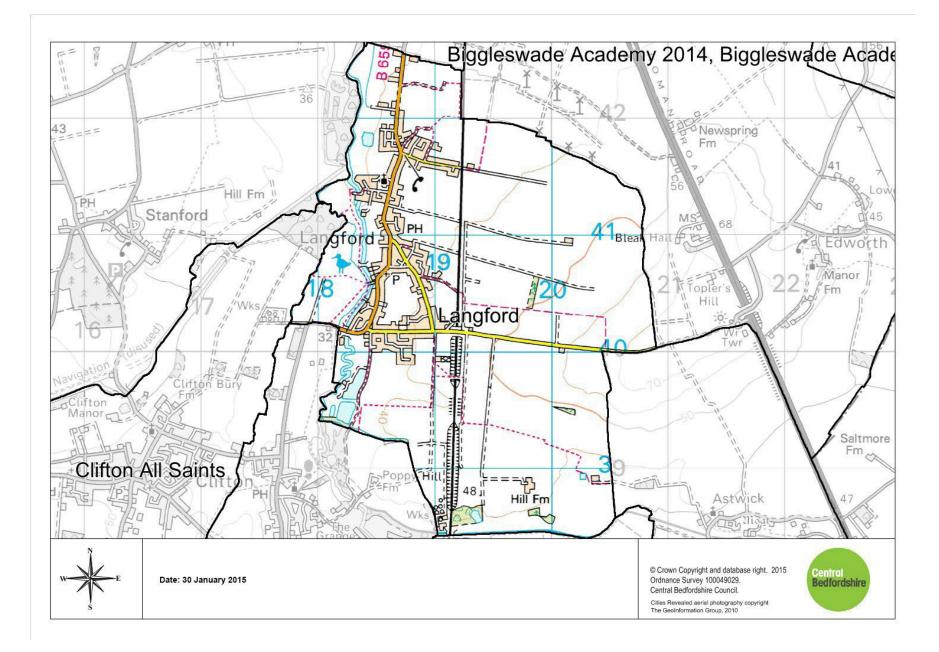

d     | LU4 OSY |  |  |
| Weatherby Road  | LU4 8QS | Wickstead<br>Avenue | LU4 9DP | Wheatfield Road     | LU4 0TS |  |  |
| Wellgate Road   | LU4 9TD | Wickstead<br>Avenue | LU4 9DW | Wimple Road         | LU4 ONP |  |  |
| Winkfield Close | LU4 OBY | Withy Close         | LU4 9NZ | Wordsworth Road     | LU4 OLJ |  |  |
| Wraysbury Close | LU4 9FS | Woodbridge Close    | LU4 9DB | Wordsworth Road     | LU4 OLH |  |  |
| Wyndham Road    | LU4 0EA |                     |         |                     |         |  |  |
| Wyvern Close    | LU4 9SX |                     |         |                     |         |  |  |



#### **APPENDIX B – CAMPTON ACADEMY**



## **APPENDIX B – GOTHIC MEDE ACADEMY**



#### **APPENDIX B – GRAVENHURST ACADEMY**



#### APPENDIX B – LANGFORD VILLAGE ACADEMY



## APPENDIX B – LAWNSIDE ACADEMY



#### **APPENDIX B – ST CHRISTOPHERS ACADEMY**





### APPENDIX B - ROBERT BLOOMFIELD ACADEMY