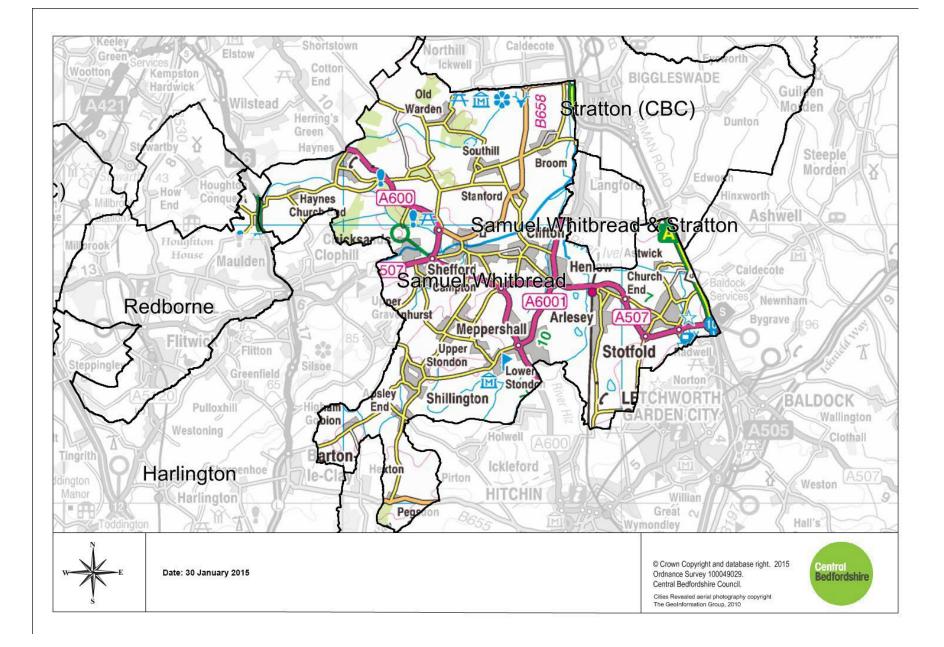

### ADMISSIONS CRITERIA for Samuel Whitbread Academy

Samuel Whitbread Academy has an agreed admission number of 400 for entry to Year 9.

In case of over subscription the Trustees will give priority to children in the following order:

#### Samuel Whitbread Academy

Arlesey Astwick \* except Water Tower (Toplers Hill) Broom Campton Chicksands Clifton Deadman's Cross Haynes \* except Limbersey Lane, Wilstead Hill and West End (although Oxleys Cottages, Oxley Farm House and flat at Four Winds Garage is) Henlow Higham Gobion \* except Westh Ireland Langford (dual catchment with Stratton Upper) Meppershall Oak Farm and Sweet Briars Cottage on Bedford Road in Northill Old Warden \* except Wood Farm (The Village) Pegsdon Shefford Shillington Southill Stanford Stondon Stotfold