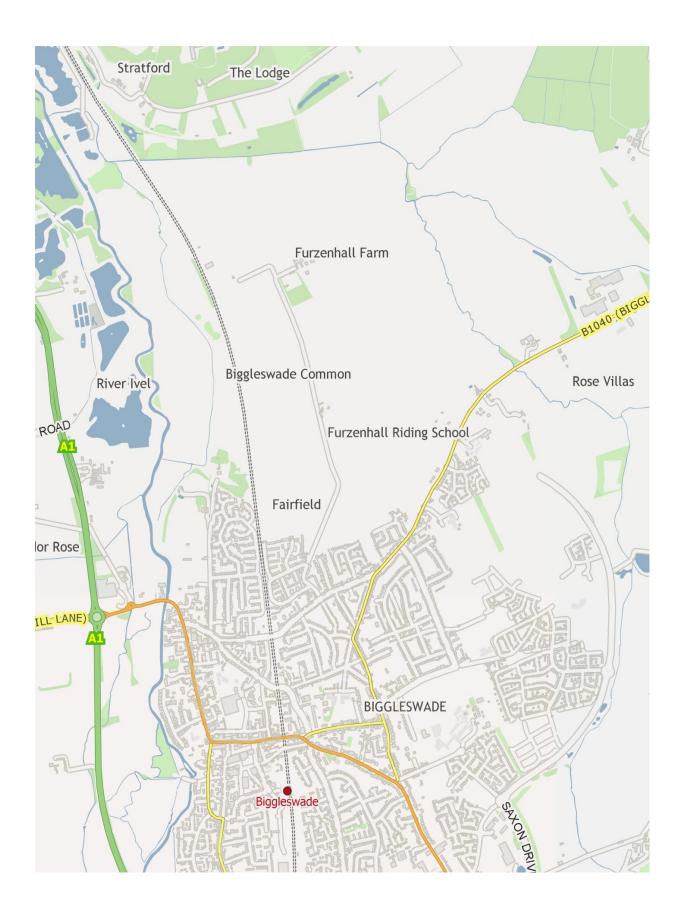

#### Lawnside Academy (Biggleswade)

Anne Street Ashlev Gardens Auckland Road Banks Road **Bellingham Place Brigham Gardens Boddington Gardens Chestnut Avenue Churchill Court** Cooks Way Copelands Crab Lane **Drove Road** Edward Road East Walk **Eagle Farm Road** Glebe Road **Furzenhall Road Grosvenor Gardens** Havelock Road Hitchmead Road Jubilee Gardens Laburnham Road Lindsell Crescent Lawnside Lawrence Road

Lime Tree Walk London Road Mountbatten Drive Newton Court Northfields **Nursery Close Orchard Close** Potton Road Reynolds Close Sandy View Rowan Crescent **Rowletts View** Shuttleworth Court Spring Close South Walk Sutton Avenue Stoneland Avenue Stratton Wav The Avenue The Baulk Urban Way West Walk Winston Crescent