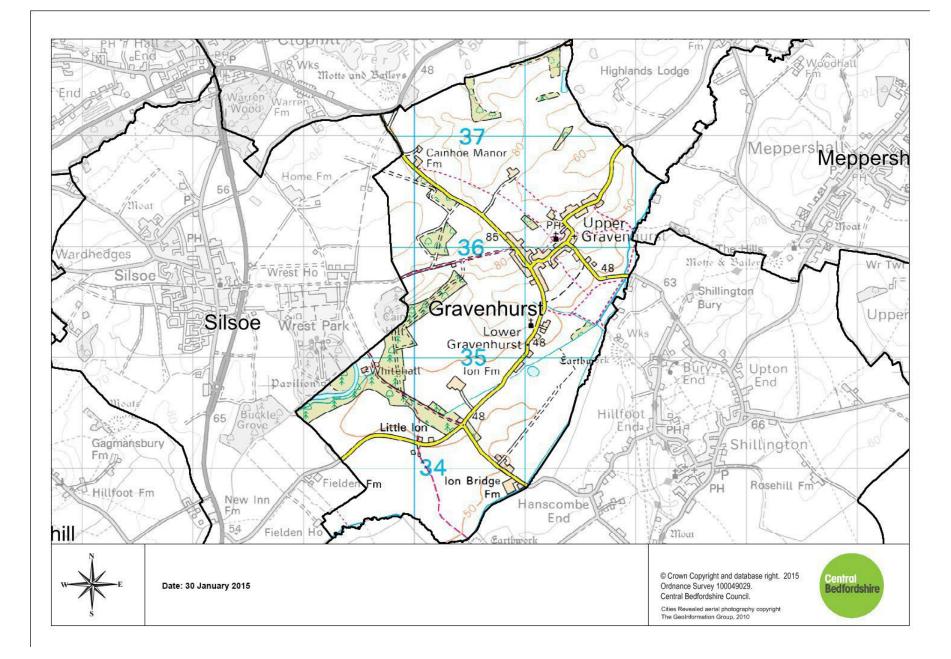

## **Gravenhurst Academy**

Gravenhurst \* except the following properties on Shillington Road; Old Mill Lane, Baytree and Millstream