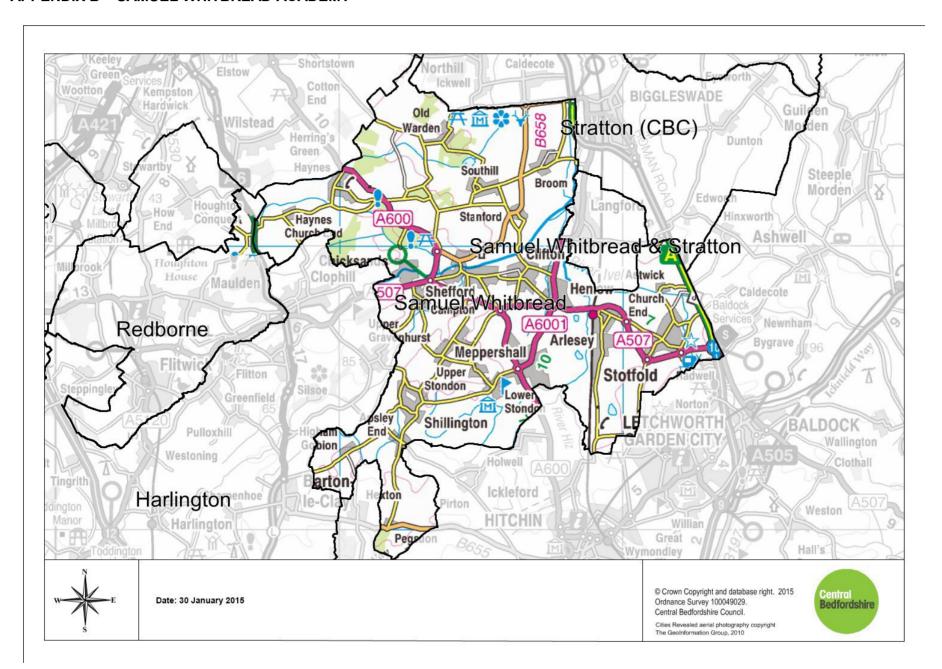

## Samuel Whitbread Academy

Arlesey

Astwick \* except Water Tower (Toplers Hill)

**Broom** 

Campton

Chicksands

Clifton

Deadman's Cross

Haynes \* except Limbersey Lane, Wilstead Hill and West End (although Oxleys

Cottages, Oxley Farm House and flat at Four Winds Garage is)

Henlow

Higham Gobion \* except Westh

Ireland

Langford (dual catchment with Stratton Upper)

Meppershall

Oak Farm and Sweet Briars Cottage on Bedford Road in Northill Old

Warden \* except Wood Farm (The Village)

Pegsdon

Shefford

Shillington

Southill

Stanford

Stondon

Stotfold