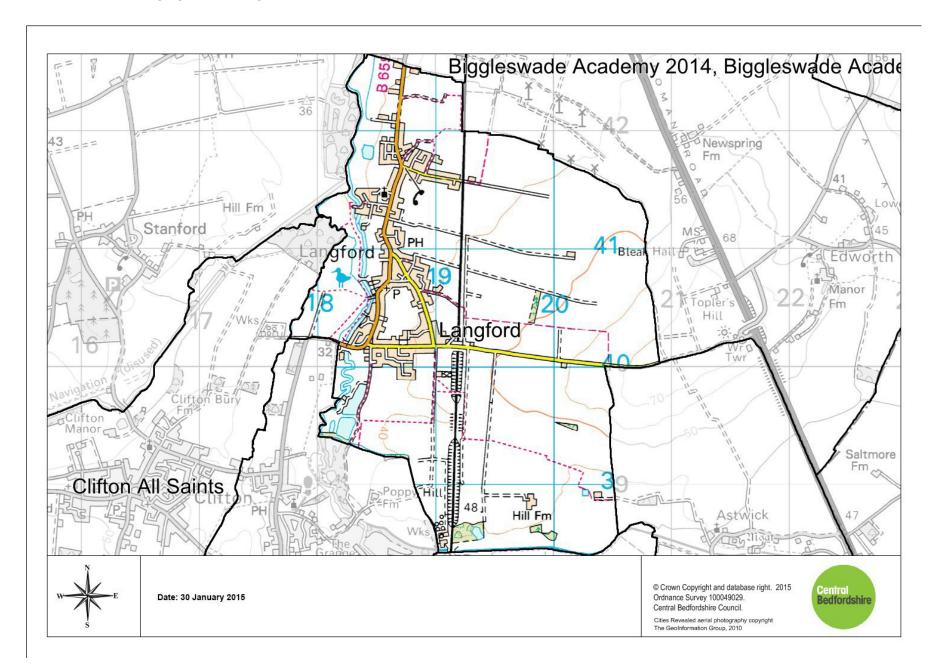

eatfield Road     | LU4 OSY |  |  |
| Weatherby Road  | LU4 8QS | Wickstead<br>Avenue | LU4 9DP | Wheatfield Road     | LU4 0TS |  |  |
| Wellgate Road   | LU4 9TD | Wickstead<br>Avenue | LU4 9DW | Wimple Road         | LU4 0NP |  |  |
| Winkfield Close | LU4 OBY | Withy Close         | LU4 9NZ | Wordsworth Road     | LU4 OLJ |  |  |
| Wraysbury Close | LU4 9FS | Woodbridge Close    | LU4 9DB | Wordsworth Road     | LU4 OLH |  |  |
| Wyndham Road    | LU4 0EA |                     |         |                     |         |  |  |
| Wyvern Close    | LU4 9SX |                     |         |                     |         |  |  |



## APPENDIX B - CAMPTON ACADEMY



## APPENDIX B - GOTHIC MEDE ACADEMY



## **APPENDIX B - GRAVENHURST ACADEMY**



#### APPENDIX B - LANGFORD VILLAGE ACADEMY



# **APPENDIX B - LAWNSIDE ACADEMY**



#### APPENDIX B - ST CHRISTOPHERS ACADEMY



## APPENDIX B - ETONBURY & PIX BROOK ACADEMY



#### APPENDIX B - ROBERT BLOOMFIELD ACADEMY



## APPENDIX B - SAMUEL WHITBREAD ACADEMY