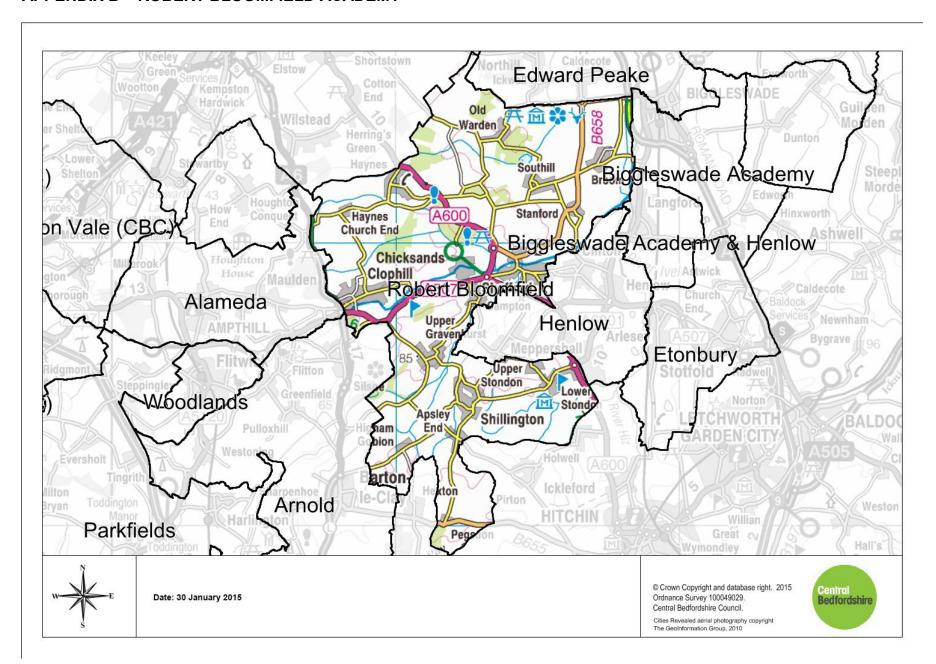

## Robert Bloomfield Academy

Broom

Campton

Chicksands

Clophill \* except the following properties on Bedford Road; Clayhill cottages, County

Garage, Firs Farm and Forest Lodge at Maulden Woods

Deadman's Cross

Gravenhurst

Haynes \* except Limbersey Lane, Wilstead Hill and West End (although Oxleys

Cottages, Oxley Farm House and flat at Four Winds Garage is)

Higham Gobion

Ireland

Oak Farm and Sweet Briars Cottage on Bedford Road in Northill Old

Warden \* except Wood Farm (The Village)

Pegsdon

Shefford

Shillington

East Half House and Whitehall (Wrest Park) in Silsoe

Southill

Stanford

Stondon