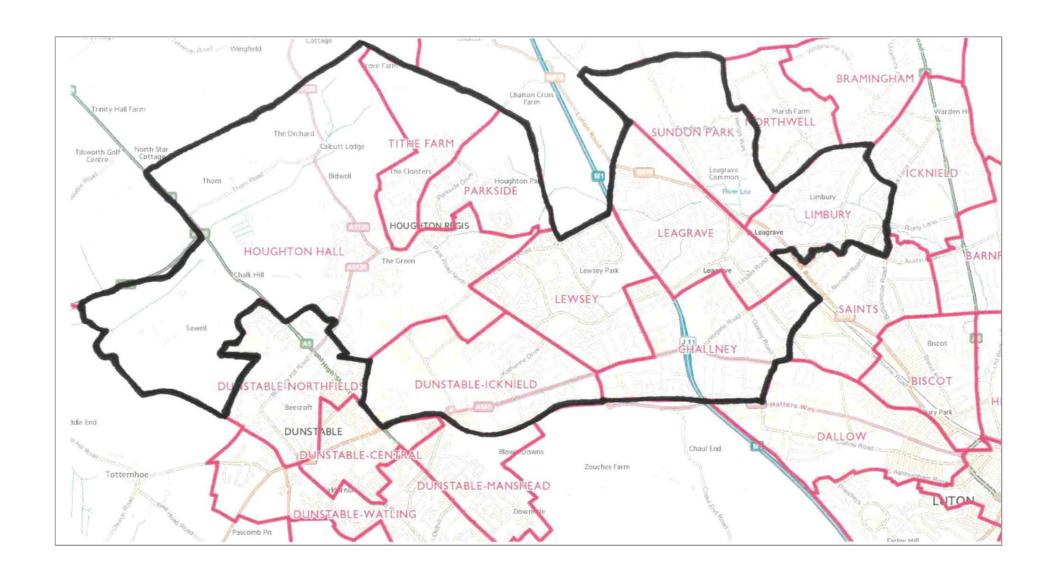

# St Christophers Academy – see next page.

# **St Christophers Academy**

## Central Bedfordshire catchment

Dunstable Icknield, Houghton, Parkside and Tithe Farm (see street names on pages 12, 13, 14, 15 and 16)

# **St Christophers Academy**

Luton Borough Council catchment (pages 17, 18, 19, 20, 21 and 22)

| Challney         | <u>'</u> | Leagrave         | :<br>   | Lewsey           |         | Limbur               | У       | Sundon Pa        | rk<br>  |
|------------------|----------|------------------|---------|------------------|---------|----------------------|---------|------------------|---------|
| Abingdon Road    | LU4 0EE  | Acworth Crescent | LU4 9HY | Abercorn Road    | LU4 0RW | Ailsworth Road       | LU3 2UG | Alpine Way       | LU3 3HF |
| Addington Way    | LU4 9FJ  | Acworth Crescent | LU4 9JD | Abercorn Road    | LU4 ORN | Aldhous Close        | LU3 2LZ | Arbroath Road    | LU3 3LA |
| Addington Way    | LU4 9FW  | Acworth Crescent | LU4 9JA | Albermarle Close | LU4 ORP | Almond Close         | LU3 1TT | Ashwell Avenue   | LU3 3AX |
| Addington Way    | LU4 9FZ  | Acworth Crescent | LU4 9JE | Aldenham Close   | LU4 ORT | Ambleside            | LU3 2SF | Ashwell Avenue   | LU3 3AU |
| Addington Way    | LU4 9FP  | Acworth Crescent | LU4 9JB | Amhurst Road     | LU4 0QT | Archway Road         | LU3 2QZ | Ashwell Avenue   | LU3 3AZ |
| Angel Close      | LU4 9FN  | Acworth Crescent | LU4 9HZ | Angus Close      | LU4 0NX | Archway Road         |         | Ashwell Avenue   |         |
| Angel Close      | LU4 9WT  | Airedale         | LU4 9XU | Anmer Gardens    | LU4 OHB | Ashfield Way         | LU3 2UN | Atholl Close     | LU3 3LD |
| Armitage Gardens | LU4 8RD  | Andover Close    | LU4 9EQ | Aspley Close     | LU4 OSG | Bancroft Road        | LU3 2NB | Bagwicks Close   | LU3 3NG |
| Atherstone Road  | LU4 8QU  | Anstee Road      | LU4 9HH | Baldock Close    | LU4 OPL | Belvedere Road       | LU3 2EQ | Berry Leys       | LU3 3NQ |
| Atherstone Road  | LU4 8QX  | Banbury Close    | LU4 9DD | Beadlow Road     | LU4 0QY | Birdsfoot Lane       | LU3 2DL | Bramhanger Acre  | LU3 3QQ |
| Bakewell Close   | LU4 0DQ  | Bank Close       | LU4 9NX | Beadlow Road     | LU4 0QZ | Birdsfoot Lane       | LU3 1AY | Bramingham Road  | LU3 2SL |
| Bampton Road     | LU4 0DD  | Barking Close    | LU4 9HG | Belsize Road     | LU4 ORR | Black Swan<br>Lane   | LU3 2LX | Bramingham Road  | LU3 2SR |
| Beechwood Road   | LU4 9RY  | Barley Lane      | LU4 9HT | Binder Close     | LU4 OSR | Black Swan<br>Lane   | LU3 2LU | Camford Way      | LU3 3AN |
| Beechwood Road   | LU4 9SA  | Bay Close        | LU4 9TR | Binder Close     | LU4 0TB | Bosmore Road         | LU3 2TR | Camford Way      |         |
| Beechwood Road   | LU4 9RX  | Beechwood Road   | LU4 9RA | Bracknell Close  | LU4 0TL | Bosmore Road         | LU3 2TS | Chestnut Avenue  | LU3 3HZ |
| Beechwood Road   | LU4 9RZ  | Beechwood Road   | LU4 9RD | Braintree Close  | LU4 0QX | Braceby Close        | LU3 2TP | Chestnut Avenue  | LU3 3JA |
| Beechwood Road   |          | Beechwood Road   | LU4 9RE | Browning Road    | LU4 OLE | Brackendale<br>Grove | LU3 2LT | Cheviot Close    | LU3 3DH |
| Belper Road      | LU4 8RG  | Beechwood Road   | LU4 9RG | Browning Road    | LU4 OLF | Bramingham<br>Road   | LU3 2DA | Cheviot Road     | LU3 3DQ |
| Bodmin Road      | LU4 9BW  | Beechwood Road   | LU4 9RF | Browning Road    | LU4 OLG | Bramingham<br>Road   | LU3 2SW | Colebrook Avenue | LU3 3DY |
| Bradley Road     | LU4 8SL  | Beechwood Road   | LU4 9RB | Browning Road    | LU4 0LW | Bramingham<br>Road   | LU3 2SL | Cotswold Gardens | LU3 3EG |
| Bradley Road     | LU4 8SN  | Belgrave Road    | LU4 9AR | Brunel Court     | LU4 ORZ | Britannia<br>Avenue  | LU3 1XD | Cranbrook Drive  | LU3 3EW |
| Bradley Road     | LU4 8SW  | Bellerby Rise    | LU4 9DU | Brunel Road      | LU4 ORX | Bunyans Close        | LU3 2PX | Cranbrook Drive  | LU3 3EN |
| Bradley Road     | LU4 0AR  | Boxted Close     | LU4 9HN | Brunel Road      | LU4 ORY | Calverton Road       | LU3 2SY | Daisy Place      | LU3 3FG |
| Bradley Road     | LU4 0AS  | Boxted Close     | LU4 9HW | Bunting Road     | LU4 OUA | Calverton Road       | LU3 2SZ | Dencora Way      | LU3 3HP |
| Byfield Close    | LU4 0BX  | Bramble Close    | LU4 9LX | Bunting Road     | LU4 0UU | Calverton Road       | LU3 2SX | Downlands        | LU3 3EQ |
| Calnwood Road    | LU4 0ET  | Bramble Road     | LU4 9LU | Buzzard Road     | LU4 OUF | Calverton Road       |         | Edgehill Gardens | LU3 3EL |
| Calnwood Road    | LU4 0AW  | Brickly Road     | LU4 9EU | Byron Road       | LU4 0HX | Carsdale Close       | LU3 2TA | Eighth Avenue    | LU3 3DP |
| Carisbrooke Road | LU4 8HE  | Brickly Road     | LU4 9EF | Byron Road       | LU4 0HY | Catsbrook Road       | LU3 2ES | Eighth Avenue    | LU3 3DW |
| Carisbrooke Road | LU4 8HD  | Brooklands Close | LU4 9EH | Carfax Close     | LU4 OSA | Cavalier Close       | LU3 2XS | Eighth Avenue    | LU3 3DN |