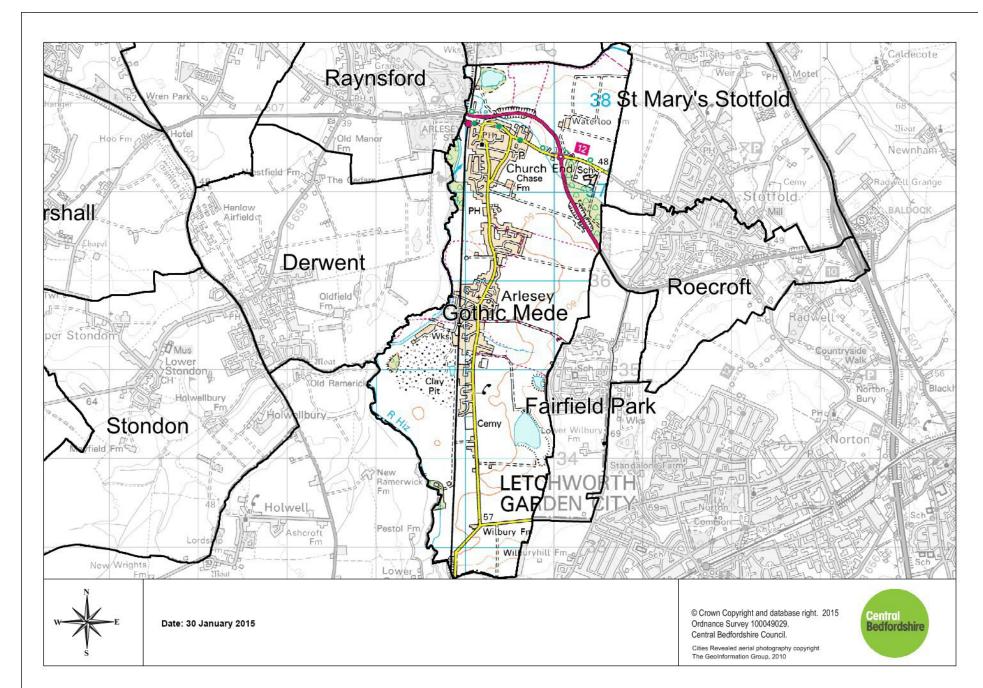

# **Gothic Mede Academy**

Arlesey

# **Etonbury Academy & Pix Brook Academy2**

Arlesey

Astwick

Fairfield

Stotfold

<sup>&</sup>lt;sup>2</sup> Please note that during the initial opening phase of Pix Brook Academy, the catchment area will be the same as Etonbury Academy