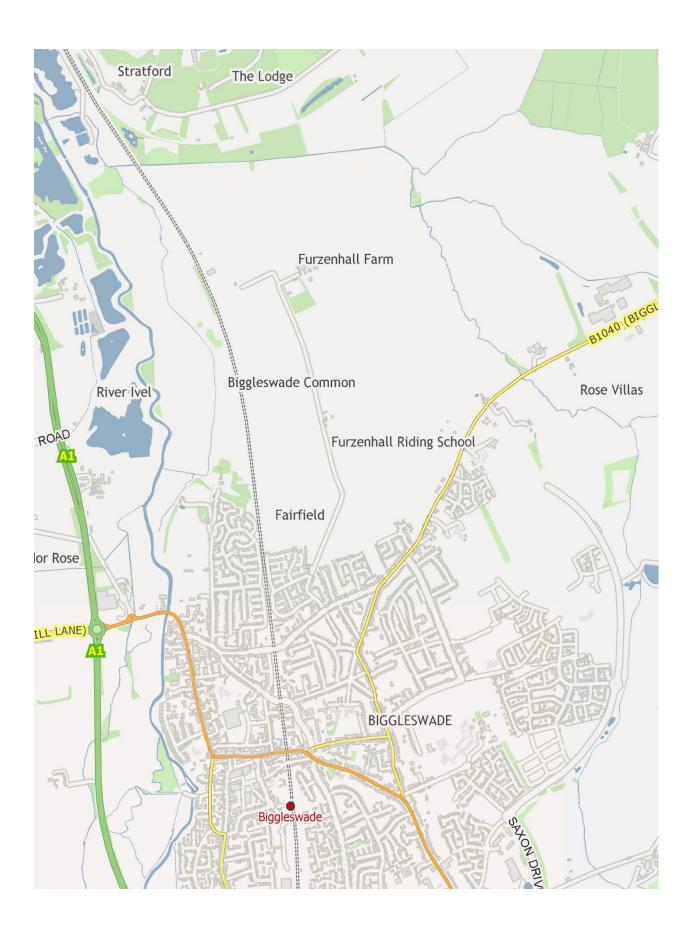

# St Christophers Academy – see next page.

# **St Christophers Academy**

## Central Bedfordshire catchment

Dunstable Icknield, Houghton, Parkside and Tithe Farm (see street names on pages 12, 13, 14, 15 and 16)