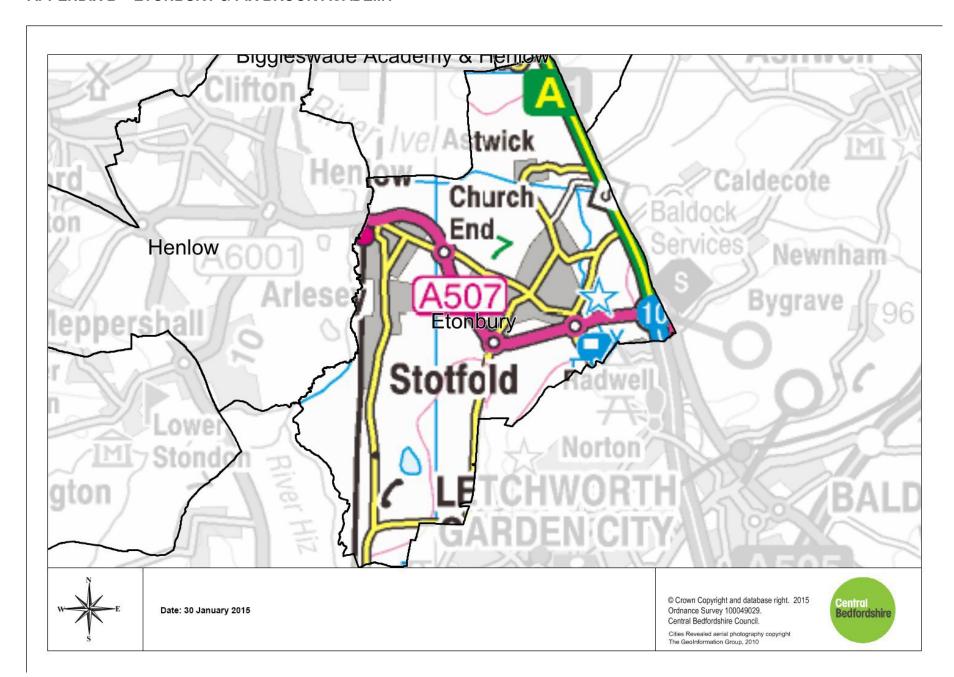

# **Etonbury Academy & Pix Brook Academy2**

Arlesey

Astwick

Fairfield

Stotfold

<sup>&</sup>lt;sup>2</sup> Please note that during the initial opening phase of Pix Brook Academy, the catchment area will be the same as Etonbury Academy