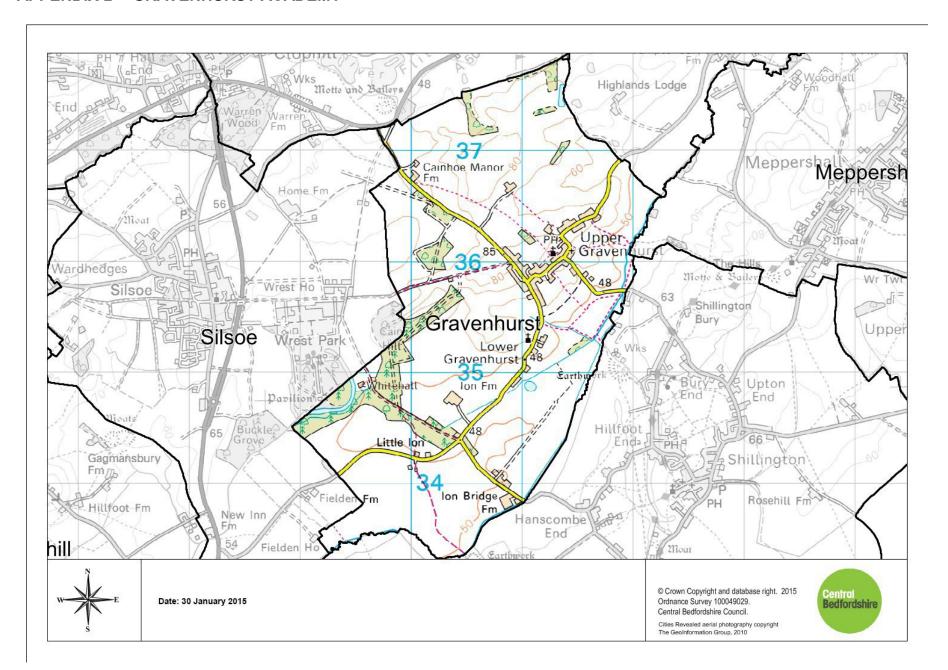

# **Gravenhurst Academy**

Gravenhurst \* except the following properties on Shillington Road; Old Mill Lane, Baytree and Millstream