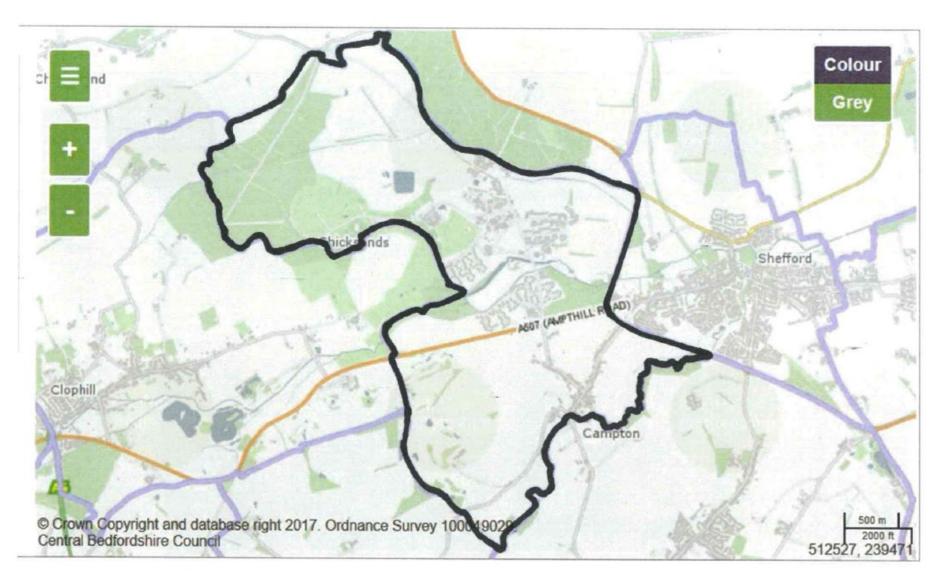

# Campton

| Ampthill Road     | Shefford   | Mill Lane         | Campton    |
|-------------------|------------|-------------------|------------|
| Ampthill Road     | Campton    | Monks Walk        | Chicksands |
| Beaumanor Place   | Chicksands | Nelson Road       | Chicksands |
| Brookside         | Campton    | Nimrod Drive      | Chicksands |
| Chicksands Avenue | Chicksands | Osborne Avenue    | Chicksands |
| Churchill Drive   | Chicksands | Orchard Drive     | Chicksands |
| Eisenhower Place  | Campton    | Priory Road       | Campton    |
| Elm Close         | Campton    | Repton Road       | Chicksands |
| Gravenhurst Road  | Campton    | Rectory Road      | Campton    |
| Grange Gardens    | Campton    | Rosata Lane       | Chicksands |
| Greenway          | Campton    | Sandy Lane        | Chicksands |
| Hoover Place      | Campton    | Taft Place        | Chicksands |
| J F Kennedy Drive | Chicksands | The Glebe         | Campton    |
| Jackson Place     | Campton    | Truman Place      | Chicksands |
| Leydene Place     | Chicksands | Trenchard Avenue  | Chicksands |
| Luffenham Place   | Chicksands | Washington Avenue | Campton    |
| Long Walk         | Chicksands | Wellington Drive  | Chicksands |
| Maresfield Avenue | Campton    | Wyton Court       | Chicksands |
| Mercury Place     | Chicksands | Woburn Lane       | Chicksands |
| Medmenham Avenue  | Chicksands |                   |            |